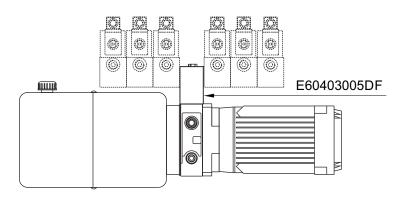

## Mounting example

Note: Recommended tightening torque for M8 bolts: 16 Nm. Attention! Do not use tie-rods less than 8.8. With AC motor frames bigger than 90 and DC motors bigger than dia. 151, always add a spacer manifold (see E60403004 code in F section) below the modular block to avoid interference between the valve and the motor.