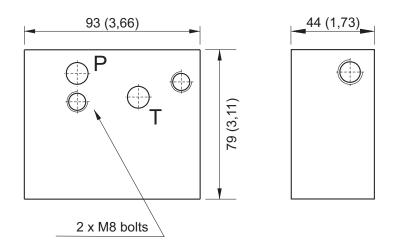

## 90° ROTATION MANIFOLDS WITH DOUBLE-SIDED ATTACHMENT P & T 79MM

Dimensions in mm (inches)

## **Main features**

| Max pressure | 350 bar                                     |
|--------------|---------------------------------------------|
| Weight       | 0,72 Kg (1,59lb)                            |
| Fixing bolts | 2 M8 tie - rods<br>steel class 8.8 or above |

## 1/4 BSPP P