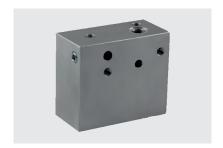

## 90° ROTATION MANIFOLDS WITH DOUBLE-SIDED ATTACHMENT P & T 79MM

Dimensions in mm (inches)

## **Main features**

| Max pressure | 350 bar                                     |
|--------------|---------------------------------------------|
| Weight       | 0,72 Kg (1,59lb)                            |
| Fixing bolts | 2 M8 tie - rods<br>steel class 8.8 or above |

## 1/4 BSPP P